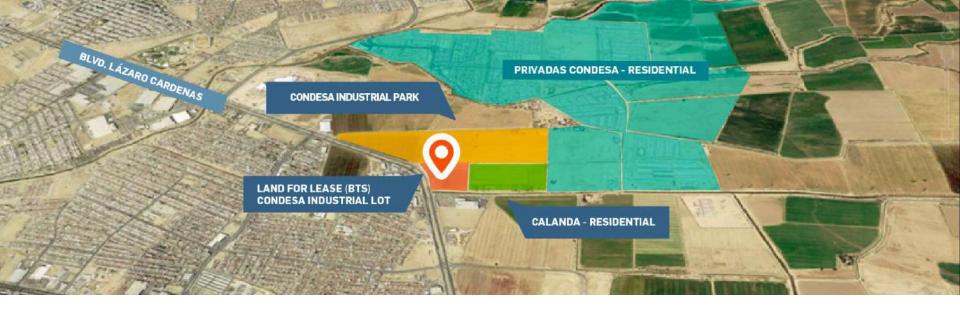

## FEATURED PROJECTS

Industrial Developments

Land for lease (build-to-suit project)

**Build-To-Suit Construction Area** 

Mexicali, B.C.

- 35,111.75 m<sup>2</sup> (377,939.37 SF)
- Industrial land with high development potential
- Excellent location in a growing area
- Local workforce available
- Availability of infrastructure services
- Nearby public transportation routes
- Ready for build-to-suit construction

## CONDESA INDUSTRIAL PARK DEVELOPMENT

Housing development by Hermosillo, currently an increasing amount of 13,000 homes.

Surrounding residential areas: Valle de Puebla (20,000 homes)