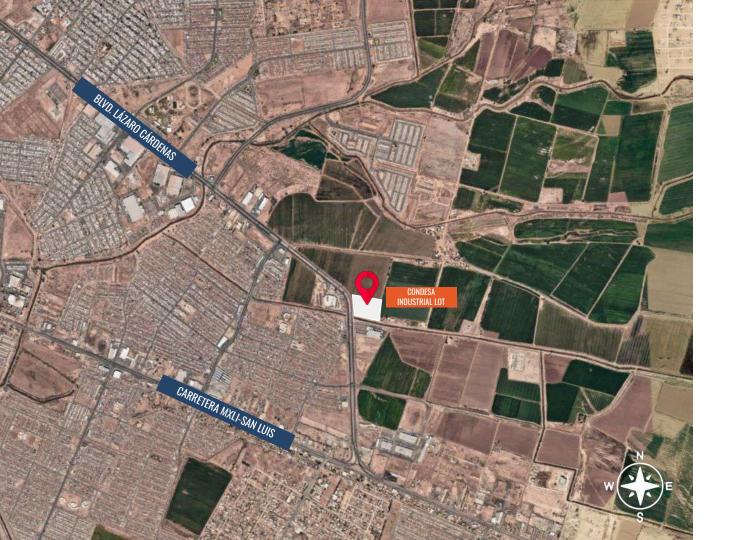

HIP**

When you care about what you do, it shows.

We are a company of passionate, hardworking people, and our leadership team will be intimately involved in every aspect of your project.

Our company's diverse and talented leaders have at least one thing in common: a passion for what they do.





## FEATURED PROJECTS

Mixed-Use Developments















## FEATURED PROJECTS

Industrial Developments













Land for lease (build-to-suit project)





**Build-To-Suit Construction Area** 

Mexicali, B.C.

- 35,111.75 m<sup>2</sup> (377,939.37 SF)
- Industrial land with high development potential
- Excellent location in a growing area
- Local workforce available
- Availability of infrastructure services
- Nearby public transportation routes
- Ready for build-to-suit construction







## CONDESA INDUSTRIAL LOT LOCATION

1.7 km away from Sendero Industrial Park





## CONDESA INDUSTRIAL PARK COMMUNICATIONS

Calexico West USA Entry 35 min drive (19.7km)

Calexico East USA Entry 20 min drive (14.8km)



## CONDESA INDUSTRIAL PARK DEVELOPMENT

Housing development by Hermosillo, currently an increasing amount of 13,000 homes.

Surrounding residential areas: Valle de Puebla (20,000 homes)







#### Services

- Potable water
- Sanitary drainage
- Storm drainage
- Public lighting
- Natural gas
- Electric power
- Fiber optic for voice and data

READY FOR GROUNDBREAKING.







**BUILD-TO-SUIT LAND FOR LEASE** 

**GERARDO INZUNZA** 

gerardo.inzunza@hermosillo.com