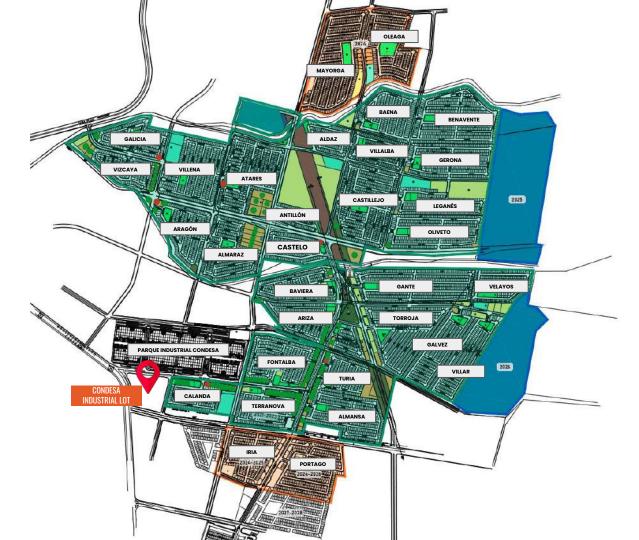

## CONDESA INDUSTRIAL LOT LOCATION

1.7 km away from Sendero Industrial Park

## CONDESA INDUSTRIAL PARK DEVELOPMENT

Housing development by Hermosillo, currently an increasing amount of 13,000 homes.

Surrounding residential areas: Valle de Puebla (20,000 homes)