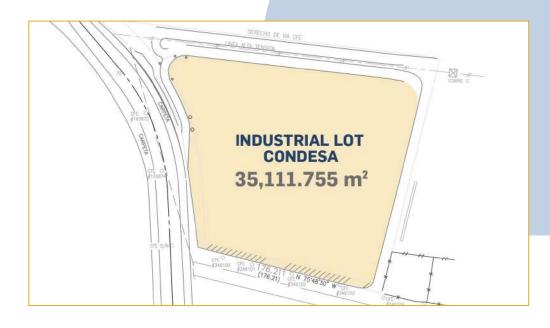

## FEATURED PROJECTS

Industrial Developments

Land for lease (build-to-suit project)

**Build-To-Suit Construction Area** 

Mexicali, B.C.

- 35,111.75 m<sup>2</sup> (377,939.37 SF)
- Industrial land with high development potential
- Excellent location in a growing area
- Local workforce available
- Availability of infrastructure services
- Nearby public transportation routes
- Ready for build-to-suit construction