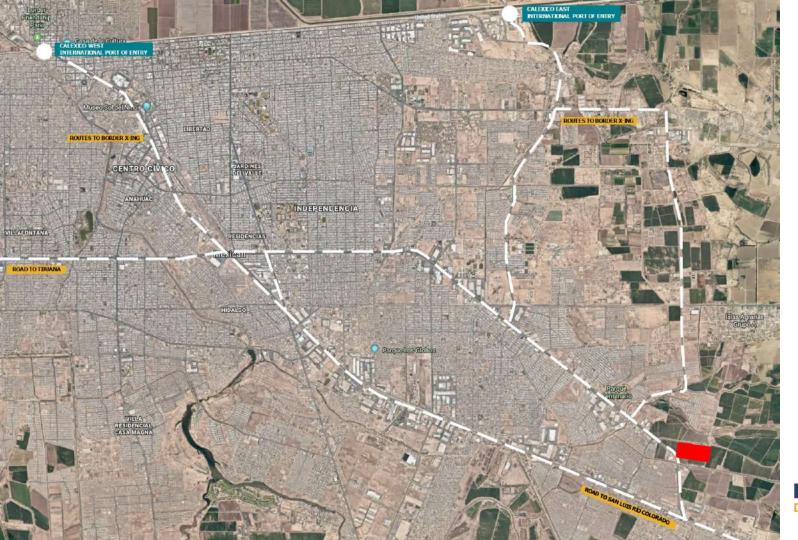

## CONDESA INDUSTRIAL PARK COMMUNICATIONS

Calexico West USA Entry 35 min drive (19.7km)

Calexico East USA Entry 20 min drive (14.8km)